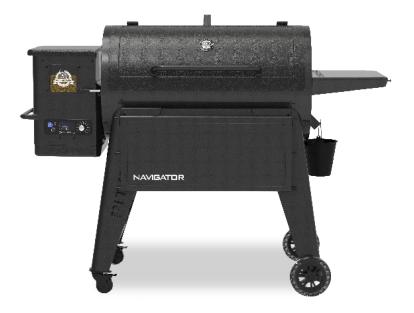

### CONSTRUCTION

**Primary Body:** Heavy-duty steel construction

**Caster Style:** Two locking casters and two inline wheels

**Finish:** High temperature paint **Hopper Capacity:** 14.5 kg

Bottom/Front Shelf: Interchangeable from front to bottom shelf

Side Shelf: Included Grease Bucket: Included Thermometer: Digital Handles: Stainless steel Accessory Hooks: 13

# DIMENSIONS & WEIGHTS

Assembled Dimensions (mm): 1622 x 940 x 1195

Assembled Weight (kg): 82.7

Packaged Dimensions (mm):1375 x 570 x 660

Packaged Weight (kg): 91.7